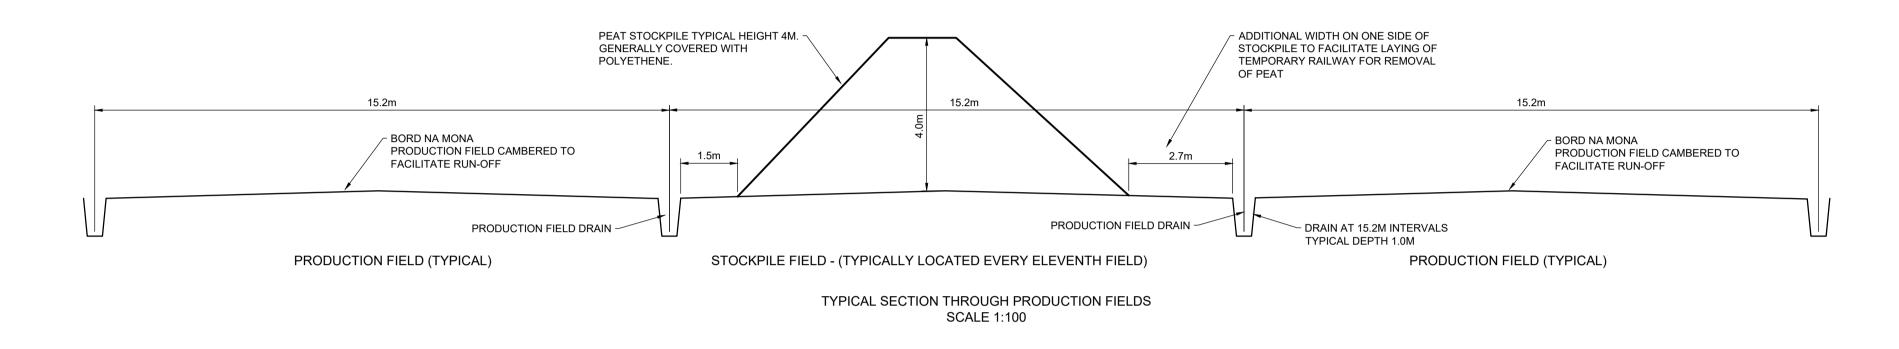

NOTES:

1. THIS DRAWING IS FOR PLANNING APPLICATION PURPOSES

2. DRAWING NOT TO BE SCALED. FIGURED DIMENSIONS ONLY TO BE USED.

3. ALL LEVELS TO MALIN HEAD METRES ABOVE DATUM

| Project: SUBSTITUTE CONSENT APPLICATION |
|-----------------------------------------|
| KINNEGAD BOG, CO OFFALY                 |

| REVISION | Ву | Date | Chk'd     | Title:                                  |                         |            |                                                                  |               |         |
|----------|----|------|-----------|-----------------------------------------|-------------------------|------------|------------------------------------------------------------------|---------------|---------|
|          |    |      |           | BUILDINGS AND STRUCTURES